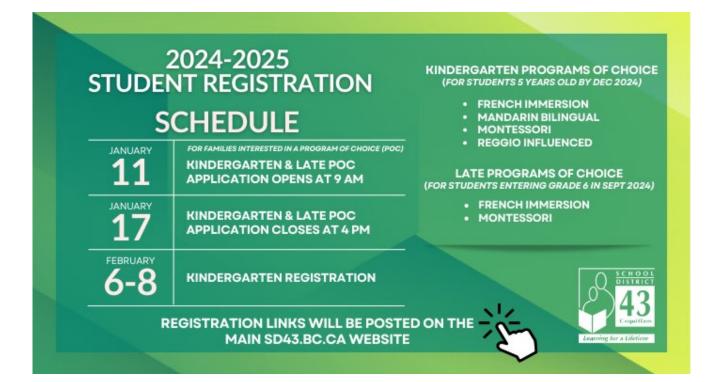

#### **Important Information for Programs of Choice, Kindergarten Registration & Cross Catchment** 2024-2025

#### PROGRAMS OF CHOICE for 2024

Registration begins on **January 11th at 9 am and closes on January 17th at 4 pm**. Applications are to be completed online. The application link will be available on the main SD43 website during this time. Learn more <u>here</u>.

#### KINDERGARTEN REGISTRATION for 2024

Kindergarten registration will begin **February 6th to 8th** and there will be a registration link on the school's website. All families within catchment who have children born in 2019 should apply within this time. Learn more <u>here</u>.

CROSS CATCHMENT PROCESS for 2024

The cross-catchment process will begin on **February 9th at 9 am and ends on February 14th at 4 pm**. The cross-catchment process involves an online application that can be found on the district webpage during this window of time. Learn more <u>here</u>.