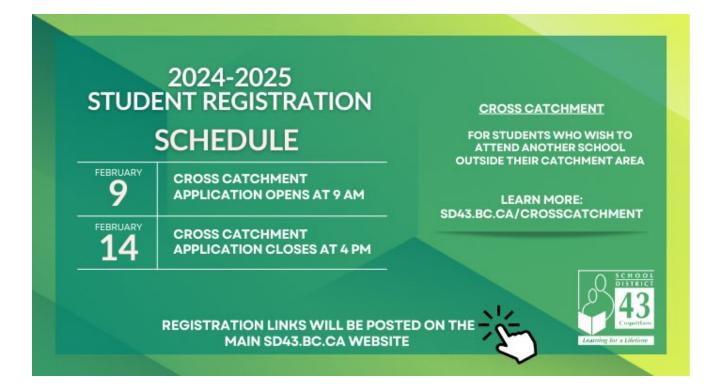

CROSS CATCHMENT PROCESS for 2024

The cross-catchment process will begin on **February 9th at 9 am and ends on February 14th at 4 pm**. The cross-catchment process involves an online application that can be found on the district webpage during this window of time. Learn more <u>here</u>.